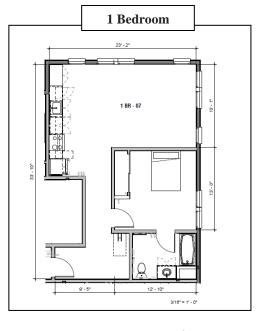

## SAMPLE FLOOR PLANS

- Stone countertops
- Wood cabinets
- Hard-surface flooring
- LED lighting
- **Energy efficient appliances** •
- Community room
- Bike parking area
- Limited on-site parking availability
- On-site management and maintenance.
- Rooftop lounge area
- Central A/C in units
- On-site laundry facility
- Controlled Access to building

|                 | *RENTAL AMOUNTS                     |             |                   |                         |  |  |  |
|-----------------|-------------------------------------|-------------|-------------------|-------------------------|--|--|--|
| No. Of<br>Units | Square<br>Footage<br><i>(Range)</i> | Bed<br>Size | Unit Type/<br>AMI | Monthly Rent<br>(Range) |  |  |  |
| 30              | 420 -475                            | Studio      | 30%-50%           | \$922- \$1,569          |  |  |  |
| 8               | 487-777                             | 1 Bed       | 60%               | \$2,030- \$2,100        |  |  |  |