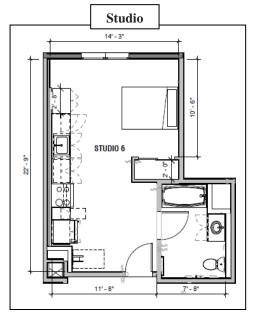

## SAMPLE FLOOR PLANS

- Stone countertops
- Wood cabinets
- Hard-surface flooring
- LED lighting
- **Energy efficient appliances** •
- Community room
- Bike parking area
- Limited on-site parking availability
- On-site management and maintenance.
- Rooftop lounge area
- Central A/C in units
- On-site laundry facility
- Controlled Access to building

|                 | *RENTAL AMOUNTS                     |             |                   |                         |  |  |  |
|-----------------|-------------------------------------|-------------|-------------------|-------------------------|--|--|--|
| No. Of<br>Units | Square<br>Footage<br><i>(Range)</i> | Bed<br>Size | Unit Type/<br>AMI | Monthly Rent<br>(Range) |  |  |  |
| 30              | 420 -475                            | Studio      | 30%-50%           | \$922- \$1,569          |  |  |  |
| 8               | 487-777                             | 1 Bed       | 60%               | \$2,030- \$2,100        |  |  |  |